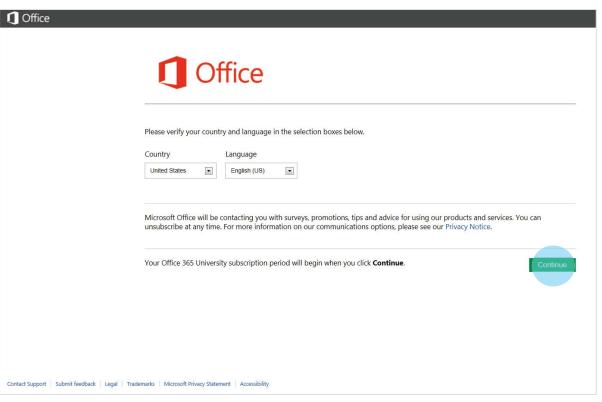

through School

School Email

Manual Verification

- Verify through ISIC Card
- Verification Code from Customer Service

#### Hello

You have received this e-mail because you recently requested verification via Microsoft's Academic Verification service. If you did not submit your e-mail for this program, please disregard this e-mail and your information will be deleted from our systems within 5 days.

To complete your academic status verification, please click the link below. After clicking the link, your verification status will be confirmed and you will return to the site in which you originally requested verification.

- Navigate to: https://www.msacademicverify.com/AVE/Activate?WLID=369AFJSy6x4d3c%2bzTudJfA%3d%3d%lc=1033

Thank You

The Microsoft Academic Verification Team



















# Step 3: Verify Eligibility through ISIC Card

3 Verify Eligibility

Verify through School

Verify through ISIC Card

 Verification Code from Customer Service



# Step 3: Verify Eligibility through ISIC Card

3 Verify Eligibility

Verify through School

Verify through ISIC Card

 Verification Code from Customer Service















## Step 3: Verify Eligibility with Verification Code

- 3 Verify Eligibility
  - Verify through School
  - Verify through ISIC Card
    - Verification Code from Customer Service

Verification Code will have to be obtained from call or IM with Customer Service Agent















# Failed Verifications



# Verify Eligibility through ISIC Card: Failed

- 3 Verify Eligibility
  - Verify through School
    - Verify through ISIC Card
  - Verification Co