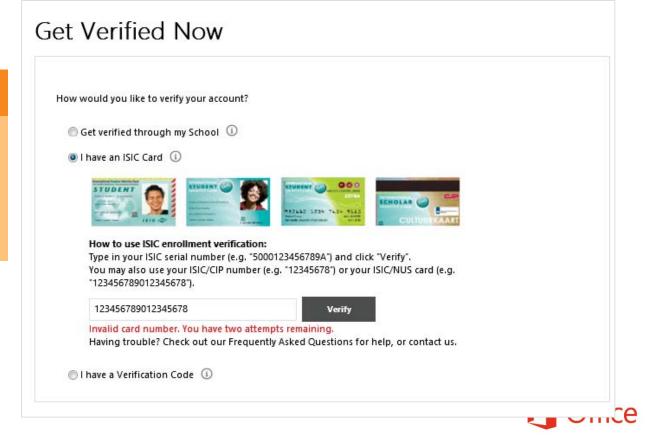

# Step 3: Verify Eligibility through ISIC Card

3 Verify Eligibility

Verify through School

Verify through ISIC Card

 Verification Code from Customer Service

# Verify Eligibility through ISIC Card: Failed

- 3 Verify Eligibility
  - Verify through School
    - Verify through ISIC Card
  - Verification Code from Customer Service