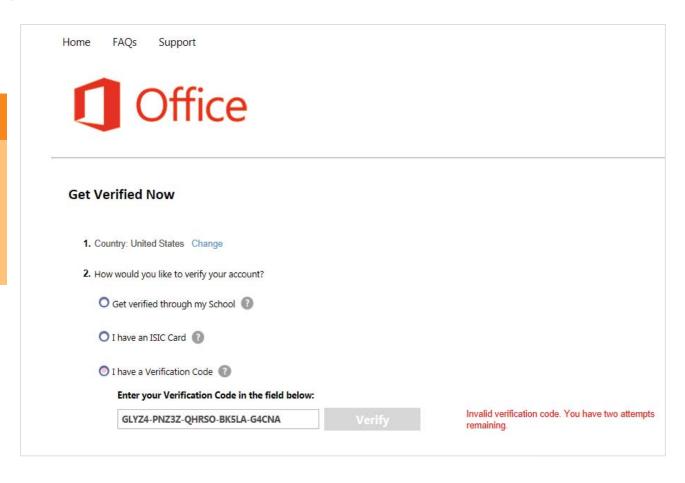

## Step 3: Verify Eligibility with Verification Code

- 3 Verify Eligibility
  - Verify through School
  - Verify through ISIC Card
    - Verification Code from Customer Service

Verification Code will have to be obtained from call or IM with Customer Service Agent

## Verify Eligibility with Verification Code: Failed

- 3 Verify Eligibility
  - Verify through School
  - Verify through ISIC Card

Verification Code from Customer Service

Verification Code will have to be obtained from call or IM with Customer Service Agent