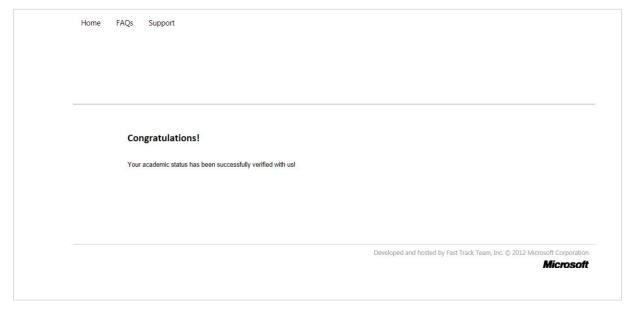

# Step 3: Verify Eligibility

- Click theLink in Email
- 2 Create Account or Sign in
- 3 Verify Eligibility
- 4 Install Office

# Step 3: Verify Eligibility

- Verify through School
- Verify through ISIC Card
- Verification Code from Customer Service

Verify through School

School Email

Manual Verification

- Verify through ISIC Card
- Verification Code from Customer Service