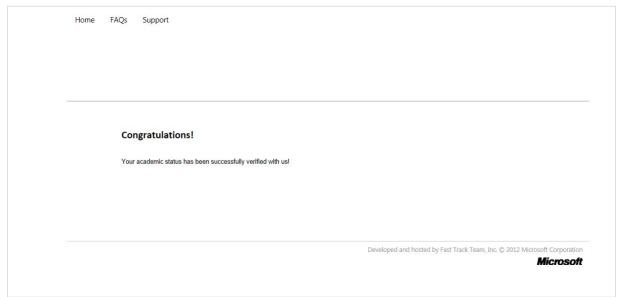

#### Hello

You have received this e-mail because you recently requested verification via Microsoft's Academic Verification service. If you did not submit your e-mail for this program, please disregard this e-mail and your information will be deleted from our systems within 5 days.

To complete your academic status verification, please click the link below. After clicking the link, your verification status will be confirmed and you will return to the site in which you originally requested verification.

- Navigate to: https://www.msacademicverify.com/AVE/Activate?WLID=369AFJSy6x4d3c%2bzTudJfA%3d%3d%lc=1033

Thank You

The Microsoft Academic Verification Team