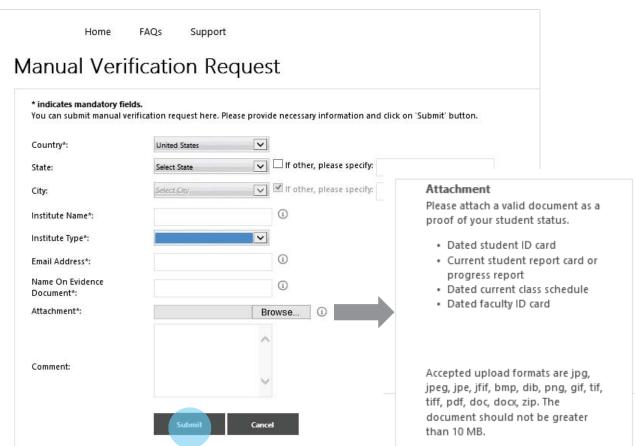

# Step 3: Verify Eligibility

- Verify through School
- Verify through ISIC Card
- Verification Code from Customer Service

Verify through School

School Email

Manual Verification

- Verify through ISIC Card
- Verification Code from Customer Service

3 Verify Eligibility

Verify through School

School Email

Manual Verification

- Verify through ISIC Card
- Verification Code from Customer Service

Verify Eligibility
Verify through School
School Email
Manual Verification
Verify through ISIC Card
Verification Code from Customer Service

#### 3 Verify Eligibility

Verify through School

School Email

Manual Verification

- Verify through ISIC Card
- Verification Code from Customer Service