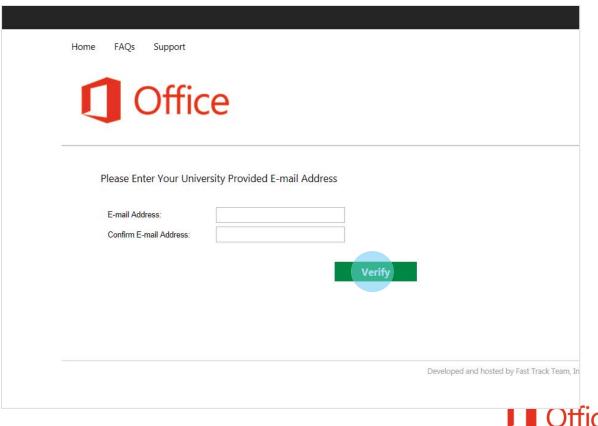

# Step 3: Verify Eligibility

- Verify through School
- Verify through ISIC Card
- Verification Code from Customer Service

Verify through School

School Email

Manual Verification

- Verify through ISIC Card
- Verification Code from Customer Service

3 Verify Eligibility

Verify through School

School Email

Manual Verification

- Verify through ISIC Card
- Verification Code from Customer Service

Verify Eligibility
Verify through School
School Email
Manual Verification
Verify through ISIC Card
Verification Code from Customer Service

#### 3 Verify Eligibility

Verify through School

School Email

Manual Verification

- Verify through ISIC Card
- Verification Code from Customer Service