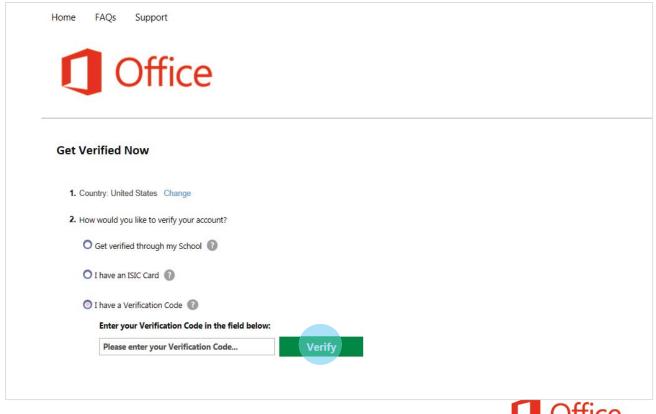

## Step 3: Verify Eligibility with Verification Code

- 3 Verify Eligibility
  - Verify through School
  - Verify through ISIC Card
    - Verification Code from Customer Service

Verification Code will have to be obtained from call or IM with Customer Service Agent

## Verify Eligibility with Verification Code: Failed

- 3 Verify Eligibility
  - Verify through School
  - Verify through ISIC Card

Verification Code from Customer Service

Verification Code will have to be obtained from call or IM with Customer Service Agent