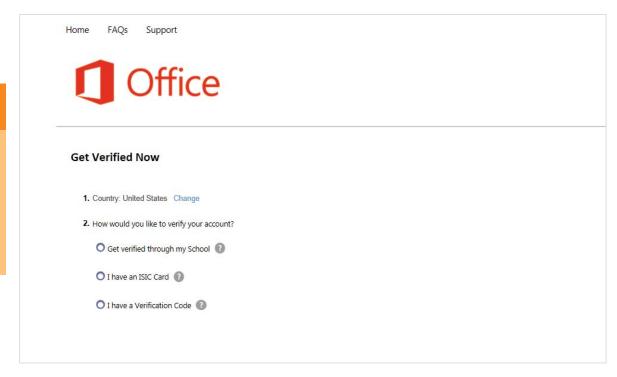

# Step 3: Verify Eligibility

- Click theLink in Email
- 2 Create Account or Sign in
- 3 Verify Eligibility
- 4 Install Office

# Step 3: Verify Eligibility

- Verify through School
- Verify through ISIC Card
- Verification Code from Customer Service

Verify through School

School Email

Manual Verification

- Verify through ISIC Card
- Verification Code from Customer Service

3 Verify Eligibility

Verify through School

School Email

Manual Verification

- Verify through ISIC Card
- Verification Code from Customer Service

Verify Eligibility
Verify through School
School Email
Manual Verification
Verify through ISIC Card
Verification Code from Customer Service

#### 3 Verify Eligibility

Verify through School

School Email

Manual Verification

- Verify through ISIC Card
- Verification Code from Customer Service