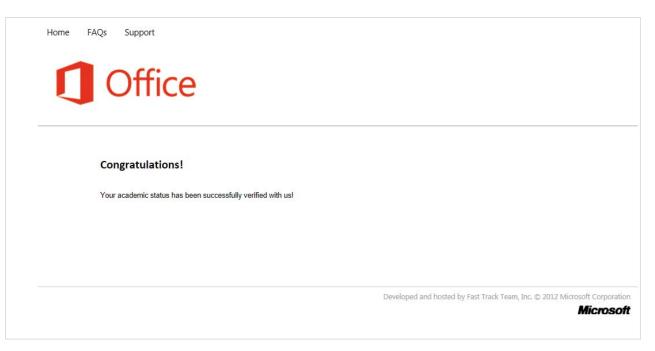

# Step 3: Verify Eligibility

- Verify through School
- Verify through ISIC Card
- Verification Code from Customer Service

Verify through School

School Email

Manual Verification

- Verify through ISIC Card
- Verification Code from Customer Service

3 Verify Eligibility

Verify through School

School Email

Manual Verification

- Verify through ISIC Card
- Verification Code from Customer Service

Verify Eligibility
Verify through School
School Email
Manual Verification
Verify through ISIC Card
Verification Code from Customer Service

#### 3 Verify Eligibility

Verify through School

School Email

Manual Verification

- Verify through ISIC Card
- Verification Code from Customer Service