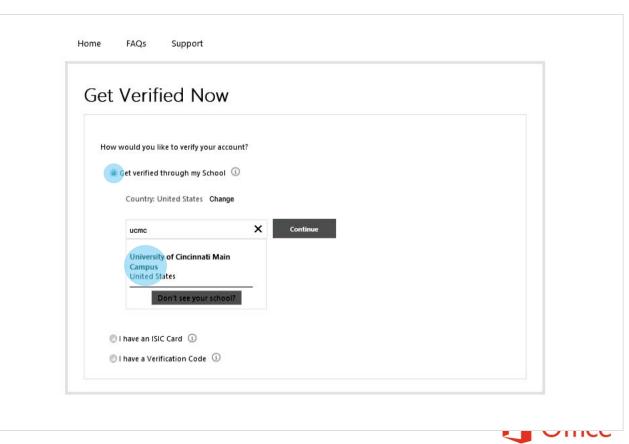

# Step 3: Verify Eligibility

- Verify through School
- Verify through ISIC Card
- Verification Code from Customer Service

Verify through School

School Email

Manual Verification

- Verify through ISIC Card
- Verification Code from Customer Service

3 Verify Eligibility

Verify through School

School Email

Manual Verification

- Verify through ISIC Card
- Verification Code from Customer Service

Verify Eligibility
Verify through School
School Email
Manual Verification
Verify through ISIC Card
Verification Code from Customer Service

#### 3 Verify Eligibility

Verify through School

School Email

Manual Verification

- Verify through ISIC Card
- Verification Code from Customer Service