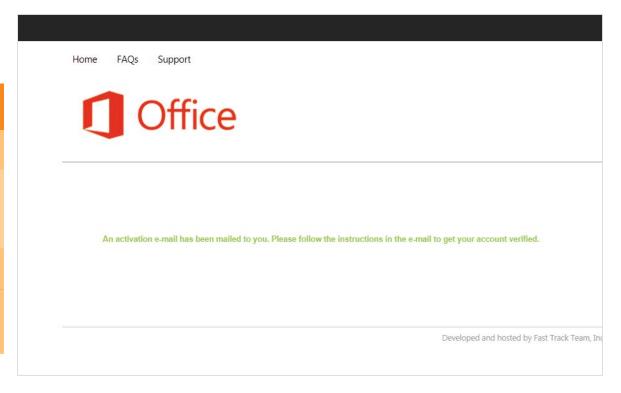

# Step 3: Verify Eligibility

- Verify through School
- Verify through ISIC Card
- Verification Code from Customer Service

Verify through School

School Email

Manual Verification

- Verify through ISIC Card
- Verification Code from Customer Service

3 Verify Eligibility

Verify through School

School Email

Manual Verification

- Verify through ISIC Card
- Verification Code from Customer Service

Verify Eligibility
Verify through School
School Email
Manual Verification
Verify through ISIC Card
Verification Code from Customer Service

#### 3 Verify Eligibility

Verify through School

School Email

Manual Verification

- Verify through ISIC Card
- Verification Code from Customer Service