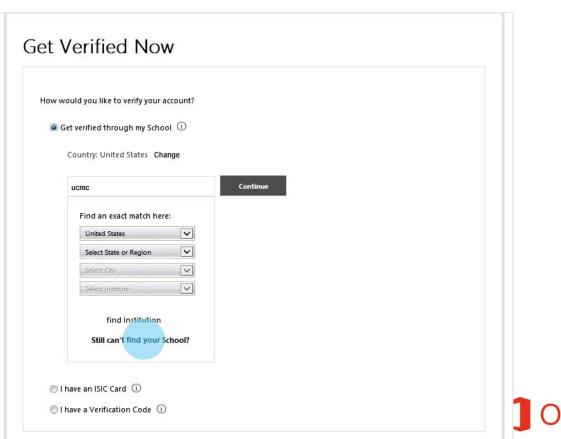

# Step 3: Verify Eligibility

- Verify through School
- Verify through ISIC Card
- Verification Code from Customer Service

Verify through School

School Email

Manual Verification

- Verify through ISIC Card
- Verification Code from Customer Service

3 Verify Eligibility

Verify through School

School Email

Manual Verification

- Verify through ISIC Card
- Verification Code from Customer Service

Verify Eligibility
Verify through School
School Email
Manual Verification
Verify through ISIC Card
Verification Code from Customer Service

#### 3 Verify Eligibility

Verify through School

School Email

Manual Verification

- Verify through ISIC Card
- Verification Code from Customer Service