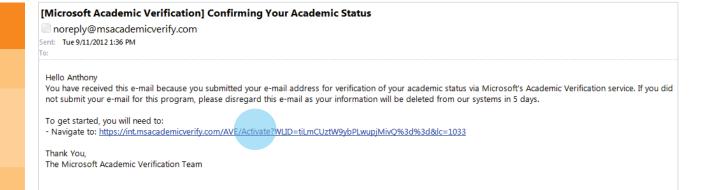

#### Hello

You have received this e-mail because you recently requested verification via Microsoft's Academic Verification service. If you did not submit your e-mail for this program, please disregard this e-mail and your information will be deleted from our systems within 5 days.

To complete your academic status verification, please click the link below. After clicking the link, your verification status will be confirmed and you will return to the site in which you originally requested verification.

- Navigate to: https://www.msacademicverify.com/AVE/Activate?WLID=369AFJSy6x4d3c%2bzTudJfA%3d%3d%lc=1033

Thank You

The Microsoft Academic Verification Team