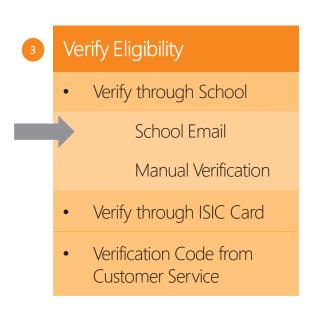

# Step 3: Verify Eligibility

- Verify through School
- Verify through ISIC Card
- Verification Code from Customer Service

Verify through School

School Email

Manual Verification

- Verify through ISIC Card
- Verification Code from Customer Service

3 Verify Eligibility

Verify through School

School Email

Manual Verification

- Verify through ISIC Card
- Verification Code from Customer Service

Verify Eligibility
Verify through School
School Email
Manual Verification
Verify through ISIC Card
Verification Code from Customer Service

#### 3 Verify Eligibility

Verify through School

School Email

Manual Verification

- Verify through ISIC Card
- Verification Code from Customer Service