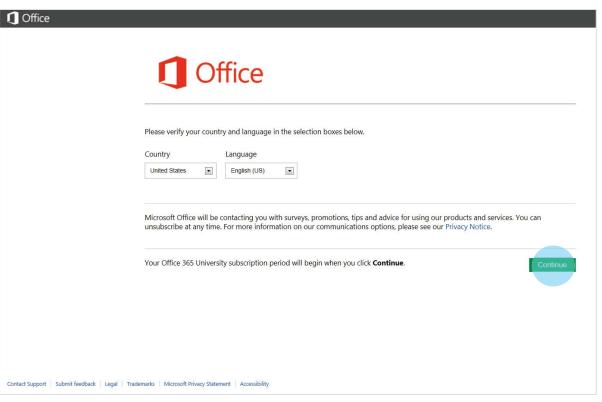

# Office.com/verify

- Click Link in the Email
- <sup>2</sup> Create Account or Sign in
- Verify Eligibility
- 4 Install Office

From: JourneyEd [mailto:CustServ@journeyed.com]

Sent: Tuesday, November 12, 2013 5:32 PM