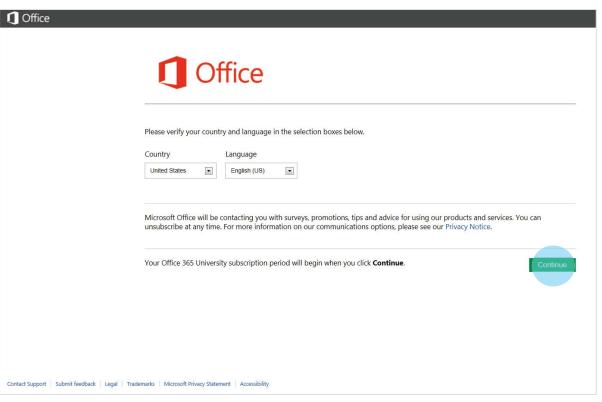

demarks | Microsoft Privacy Statement | Accessibility

# Step 2: Create Account or Sign in





# Step 3: Verify Eligibility

- Click theLink in Email
- 2 Create Account or Sign in
- 3 Verify Eligibility
- 4 Install Office





# Step 3: Verify Eligibility



- Verify through School
- Verify through ISIC Card
- Verification Code from Customer Service















Verify through School

School Email

Manual Verification

- Verify through ISIC Card
- Verification Code from Customer Service





3 Verify Eligibility

Verify through School

School Email

Manual Verification

- Verify through ISIC Card
- Verification Code from Customer Service





Verify Eligibility
Verify through School
School Email
Manual Verification
Verify through ISIC Card
Verification Code from Customer Service















# Alternate Verification Methods















#### 3 Verify Eligibility

Verify through School

School Email

Manual Verification

- Verify through ISIC Card
- Verification Code from Customer Service

#### Hello

You have received this e-mail because you recently requested verification via Microsoft's Academic Verification service. If you did not submit your e-mail for this program, please disregard this e-mail and your information will be deleted from our systems within 5 days.

To complete your academic status verification, please click the link below. After clicking the link, your verification status will be confirmed and you will return to the site in which you originally requested verification.

- Navigate to: https://www.msacademicverify.com/AVE/Activate?WLID=369AFJSy6x4d3c