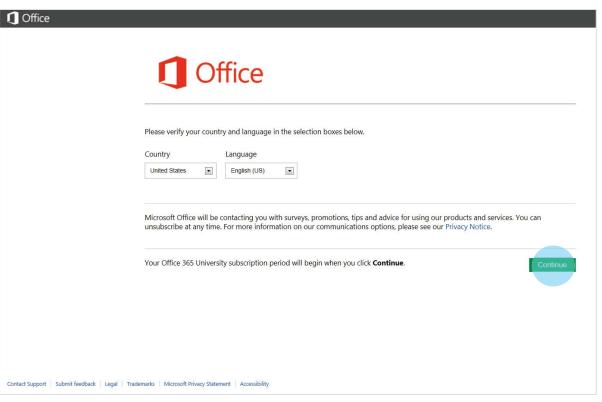

ification.

- Navigate to: https://www.msacademicverify.com/AVE/Activate?WLID=369AFJSy6x4d3c%2bzTudJfA%3d%3d%lc=1033

Thank You

The Microsoft Academic Verification Team



















# Step 3: Verify Eligibility through ISIC Card

3 Verify Eligibility

Verify through School

Verify through ISIC Card

 Verification Code from Customer Service



# Step 3: Verify Eligibility through ISIC Card

3 Verify Eligibility

Verify through School

Verify through ISIC Card

 Verification Code from Customer Service















## Step 3: Verify Eligibility with Verification Code

- 3 Verify Eligibility
  - Verify through School
  - Verify through ISIC Card
    - Verification Code from Customer Service

Verification Code will have to be obtained from call or IM with Customer Service Agent















# Failed Verifications



# Verify Eligibility through ISIC Card: Failed

- 3 Verify Eligibility
  - Verify through School
    - Verify through ISIC Card
  - Verification Code from Customer Service



## Verify Eligibility with Verification Code: Failed

- 3 Verify Eligibility
  - Verify through School
  - Verify through ISIC Card

Verification Code from Customer Service

Verification Code will have to be obtained from call or IM with Customer Service Agent