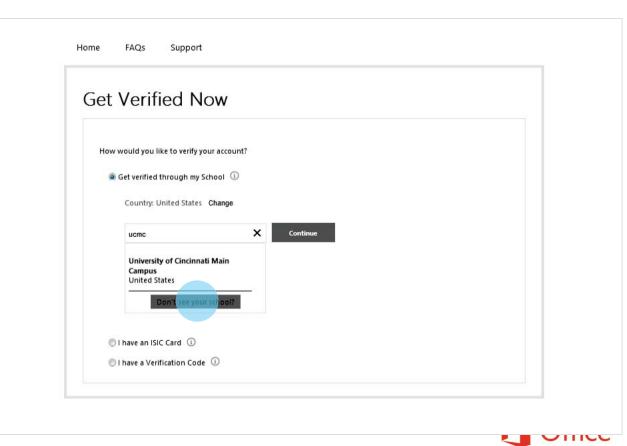

# Step 3: Verify Eligibility

- Verify through School
- Verify through ISIC Card
- Verification Code from Customer Service

Verify through School

School Email

Manual Verification

- Verify through ISIC Card
- Verification Code from Customer Service

3 Verify Eligibility

Verify through School

School Email

Manual Verification

- Verify through ISIC Card
- Verification Code from Customer Service

Verify Eligibility
Verify through School
School Email
Manual Verification
Verify through ISIC Card
Verification Code from Customer Service

#### 3 Verify Eligibility

Verify through School

School Email

Manual Verification

- Verify through ISIC Card
- Verification Code from Customer Service