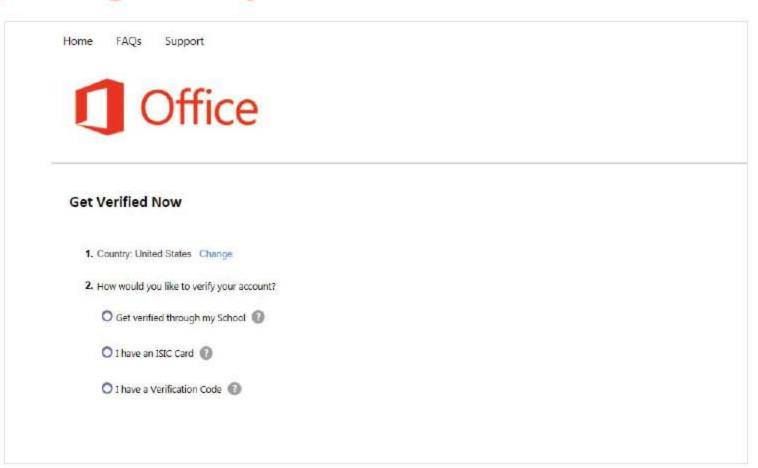

# Step 3: Verify Eligibility

- Click theLink in Email
- 2 Create Account or Sign in
- 3 Verify Eligibility
- 4 Install Office

# Step 3: Verify Eligibility

- Verify through School
- Verify through ISIC Card
- Verification Code from Customer Service

Verify through School

School Email

Manual Verification

- Verify through ISIC Card
- Verification Code from Customer Service

3 Verify Eligibility

Verify through School

School Email

Manual Verification

- Verify through ISIC Card
- Verification Code from Customer Service

Verify Eligibility
Verify through School
School Email
Manual Verification
Verify through ISIC Card
Verification Code from Customer Service

#### 3 Verify Eligibility

Verify through School

School Email

Manual Verification

- Verify through ISIC Card
- Verification Code from Customer Service