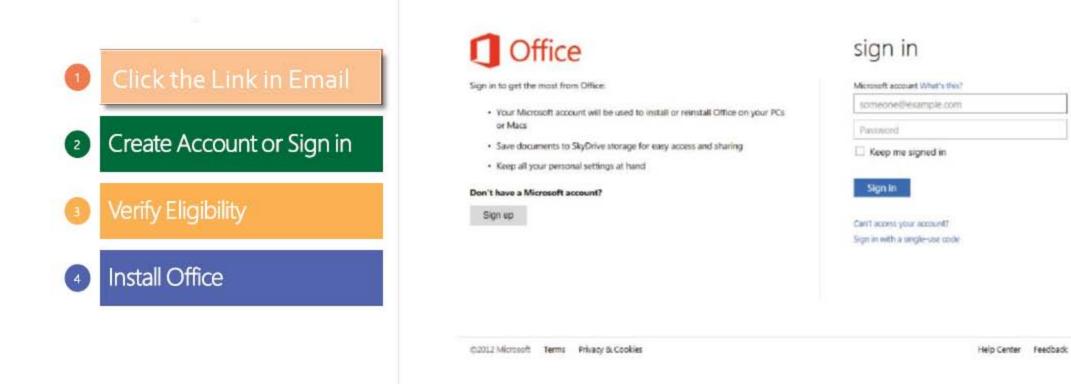

# 4 Steps:

- Click the Link in Email
- 2 Create Account or Sign in
- 3 Verify Eligibility
- 4 Install Office

# Step 2: Create Account or Sign in