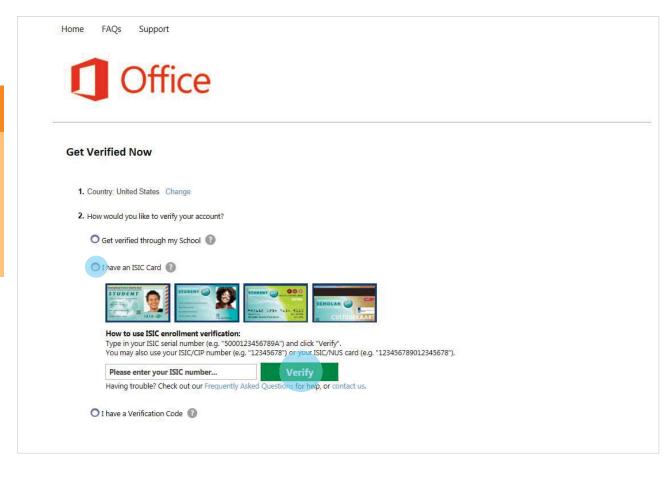

# Step 3: Verify Eligibility through ISIC Card

3 Verify Eligibility

Verify through School

Verify through ISIC Card

 Verification Code from Customer Service