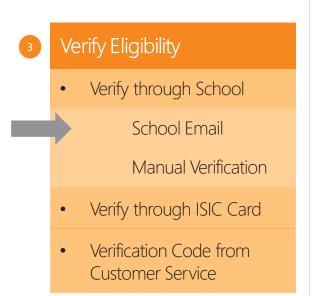

# Step 3: Verify Eligibility

- Verify through School
- Verify through ISIC Card
- Verification Code from Customer Service

Verify through School

School Email

Manual Verification

- Verify through ISIC Card
- Verification Code from Customer Service

3 Verify Eligibility

Verify through School

School Email

Manual Verification

- Verify through ISIC Card
- Verification Code from Customer Service

Verify Eligibility
Verify through School
School Email
Manual Verification
Verify through ISIC Card
Verification Code from Customer Service

#### 3 Verify Eligibility

Verify through School

School Email

Manual Verification

- Verify through ISIC Card
- Verification Code from Customer Service